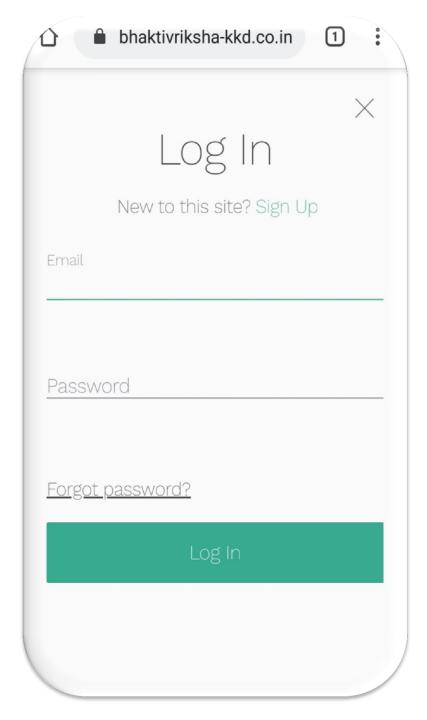

nsure You Have Filled All The
Details and Then Click On SUBMIT
Button At The Bottom
(All Details Are Mandatory\*)

**CLICK HERE** 



# Step 10: Please Wait For "Thanks for Submitting" Message

### INTERNATIONAL SOCIETY FOR KRISHNA CONSCIOUSNESS Founder-Acharya: His Divine Grace A.C. Bhaktivedanta Swami Prabhupad







varadharam...





#### STATUS SUBMISSION PORTAL

| ZONE NAME          | ~   |
|--------------------|-----|
| CHAKRA NAME        | ~   |
| BV NAME            | ~   |
| WEEK NO.           | ~   |
| PROGRAM NAME       | ~   |
| PROGRAM DATE       | ::: |
| NO.OF PARTICIPANTS |     |
| REMARKS            |     |
| SUBMITTER NAME     |     |
| SUBMIT             |     |

### **Step 11:**

Repeat Step 7 – Step 10 To

**Submit Next BV STATUS** 



### Step 12 : Click On Log Out



### **Step 13:**

**Logged Out Success Fully.** 

### **Hare Krishna**