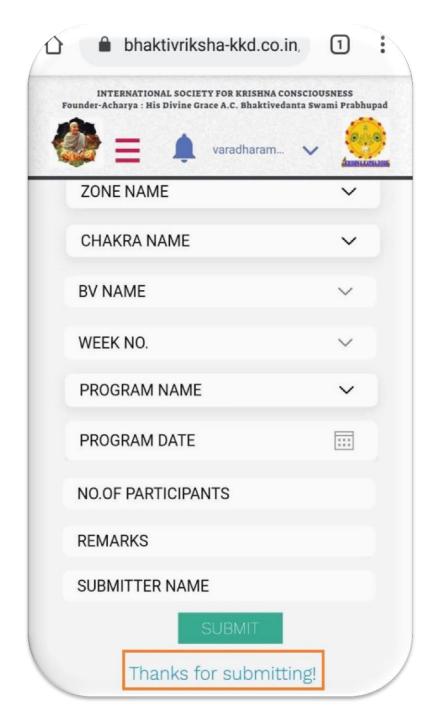

NTERNATIONAL SOCIETY FOR KRISHNA CONSCIOUSNESS Founder-Acharya: His Divine Grace A.C. Bhaktivedanta Swami Prabhupad







varadharam...





#### STATUS SUBMISSION PORTAL

| ZONE NAME          | ~ |
|--------------------|---|
| CHAKRA NAME        | ~ |
| BV NAME            | ~ |
| WEEK NO.           | ~ |
| PROGRAM NAME       | ~ |
| PROGRAM DATE       |   |
| NO.OF PARTICIPANTS |   |
| REMARKS            |   |
| SUBMITTER NAME     |   |
| SUBMIT             |   |

### Step 6:

**STATUS SUBMISSION PORTAL Page** 



## Step 7: Select Your ZONE NAME From The Drop Down List



Step 8:
Select Your CHAKRA NAME AND
OTHER DETAILS From The Drop
Down List



Step 9:
Ensure You Have Filled All The
Details and Then Click On SUBMIT
Button At The Bottom
(All Details Are Mandatory\*)

**CLICK HERE** 



# Step 10: Please Wait For "Thanks for Submitting" Message

### INTERNATIONAL SOCIETY FOR KRISHNA CONSCIOUSNESS Founder-Acharya: His Divine Grace A.C. Bhaktivedanta Swami Prabhupad







varadharam...





#### STATUS SUBMISSION PORTAL

| ZONE NAME          | ~   |
|--------------------|-----|
| CHAKRA NAME        | ~   |
| BV NAME            | ~   |
| WEEK NO.           | ~   |
| PROGRAM NAME       | ~   |
| PROGRAM DATE       | ::: |
| NO.OF PARTICIPANTS |     |
| REMARKS            |     |
| SUBMITTER NAME     |     |
| SUBMIT             |     |

### **Step 11:**

Repeat Step 7 – Step 10 To

**Submit Next BV STATUS** 



### Step 12 : Click On Log Out



### **Step 13:**

**Logged Out Success Fully.** 

### **Hare Krishna**