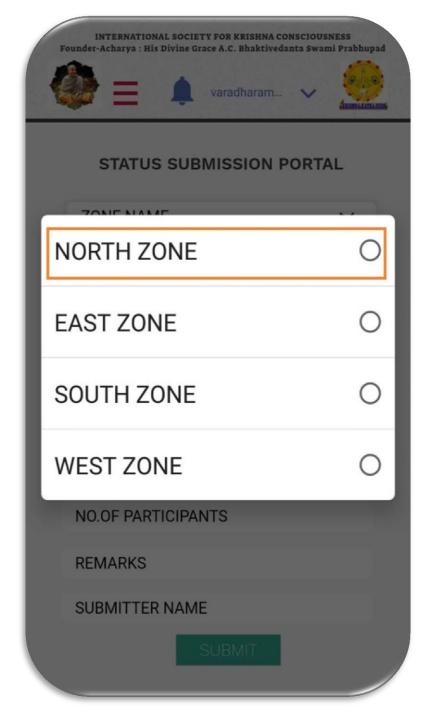

### Step 6:

**STATUS SUBMISSION PORTAL Page** 

## Step 7: Select Your ZONE NAME From The Drop Down List

Step 8:
Select Your CHAKRA NAME AND
OTHER DETAILS From The Drop
Down List

Step 9:
Ensure You Have Filled All The
Details and Then Click On SUBMIT
Button At The Bottom
(All Details Are Mandatory\*)