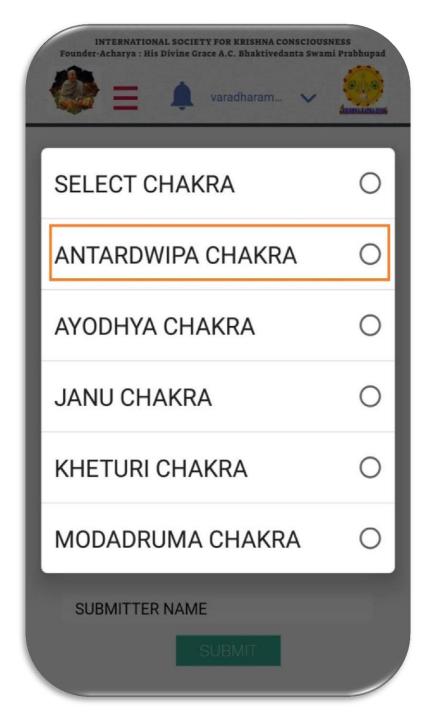

## Step 7: Select Your ZONE NAME From The Drop Down List

Step 8:
Select Your CHAKRA NAME AND
OTHER DETAILS From The Drop
Down List

Step 9:
Ensure You Have Filled All The
Details and Then Click On SUBMIT
Button At The Bottom
(All Details Are Mandatory\*)