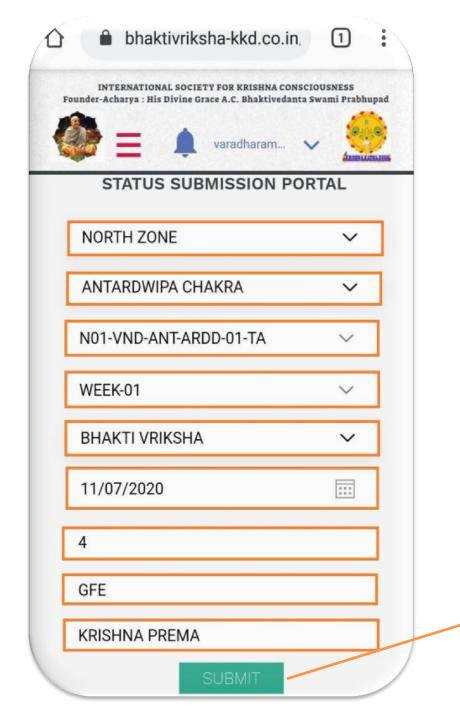

## Step 7: Select Your ZONE NAME From The Drop Down List

Step 8:
Select Your CHAKRA NAME AND
OTHER DETAILS From The Drop
Down List

Step 9:
Ensure You Have Filled All The
Details and Then Click On SUBMIT
Button At The Bottom
(All Details Are Mandatory\*)

**CLICK HERE** 