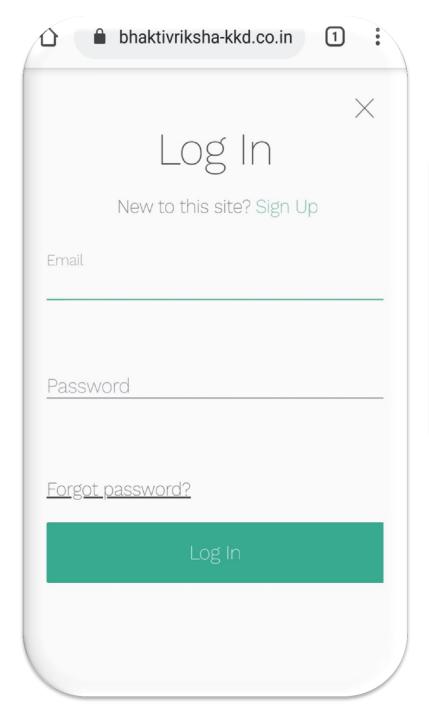

### KRISHNA KATHA DESH BHAKTIVRIKSHA DEPARTMENT

**BV STATUS SUBMISSION PORTAL** 





WELCOME TO BHAKTI VRIKSHA KKD

**OUR VISION** 

Year 2022 - 222 BV

### Step 1:

**Logon The Website Using The Url:** 

www.bhaktivriksha-kkd.co.in





WELCOME TO BHAKTI VRIKSHA KKD

OUR VISION

Year 2022 - 222 BV

### Step 2:

Click Log In Here – Available On

**The Right Top Corner** 



### Step 3:

**Enter Your Chakra Login Credentials** 

(Each Chakra Will Be Given A

**Separate Login ID & Password)** 





WELCOME TO BHAKTI VRIKSHA KKD

OUR VISION
Year 2022 - 222 BV

Step 4:

**Ensure Your Login Id** 

(Chakra Name) Is Seen



Step 5:

Click On BHAKTI VRIKSHA Menu;

**Select STATUS SUBMISSION PORTAL** 

From The Drop-down Menu

### INTERNATIONAL SOCIETY FOR KRISHNA CONSCIOUSNESS Founder-Acharya: His Divine Grace A.C. Bhaktivedanta Swami Prabhupad







varadharam...





#### STATUS SUBMISSION PORTAL

| ZONE NAME          | ~ |
|--------------------|---|
| CHAKRA NAME        | ~ |
| BV NAME            | ~ |
| WEEK NO.           | ~ |
| PROGRAM NAME       | ~ |
| PROGRAM DATE       |   |
| NO.OF PARTICIPANTS |   |
| REMARKS            |   |
| SUBMITTER NAME     |   |