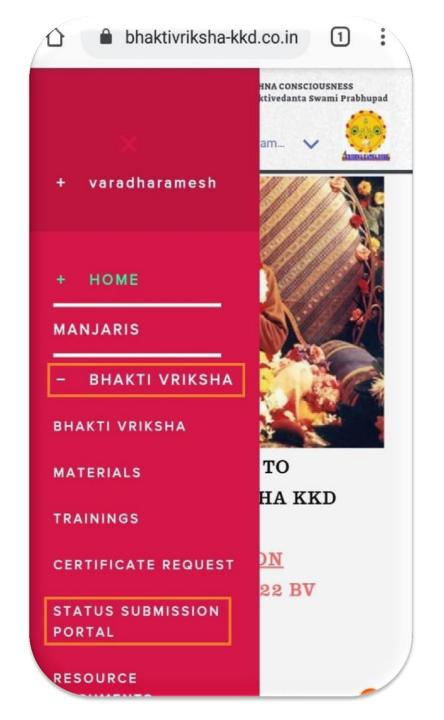

(Chakra Name) Is Seen

Step 5:

Click On BHAKTI VRIKSHA Menu;

**Select STATUS SUBMISSION PORTAL** 

From The Drop-down Menu