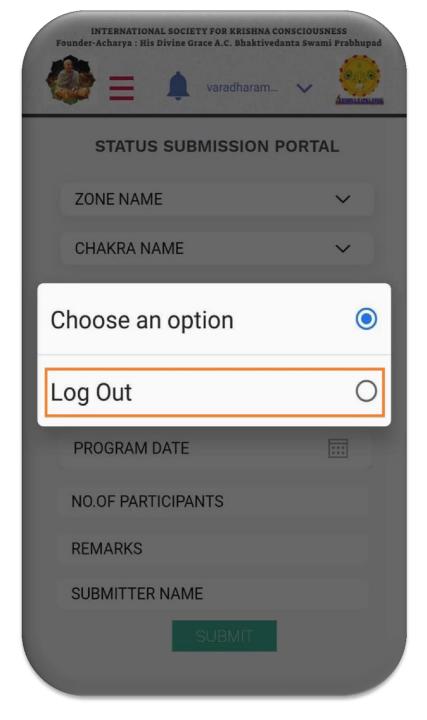

om The Drop
Down List



Step 9:
Ensure You Have Filled All The
Details and Then Click On SUBMIT
Button At The Bottom
(All Details Are Mandatory\*)

**CLICK HERE** 



# Step 10: Please Wait For "Thanks for Submitting" Message

### INTERNATIONAL SOCIETY FOR KRISHNA CONSCIOUSNESS Founder-Acharya: His Divine Grace A.C. Bhaktivedanta Swami Prabhupad







varadharam...





#### STATUS SUBMISSION PORTAL

| ZONE NAME          | ~   |
|--------------------|-----|
| CHAKRA NAME        | ~   |
| BV NAME            | ~   |
| WEEK NO.           | ~   |
| PROGRAM NAME       | ~   |
| PROGRAM DATE       | ::: |
| NO.OF PARTICIPANTS |     |
| REMARKS            |     |
| SUBMITTER NAME     |     |
| SUBMIT             |     |

### **Step 11:**

Repeat Step 7 – Step 10 To

**Submit Next BV STATUS** 



### Step 12 : Click On Log Out



### **Step 13:**

**Logged Out Success Fully.** 

### **Hare Krishna**