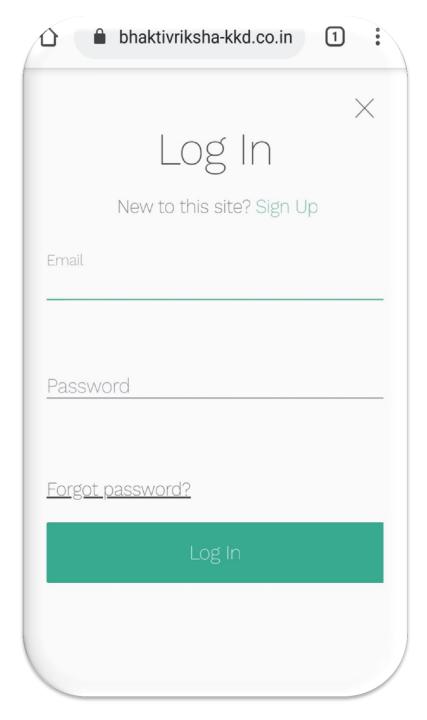

|                          |         |                  | 1                 |                | ( +       | ٦     |  |
| /         |                          |         |                  |                   |                |           |       |  |

### Step 9: Take Snap-Shot of Your BV Attendance Sheet



# Step 10: Please Wait For "Uploaded Successfully" Message



# Step 11: To Rename the File, Click On : Select Rename Option



### **Step 12:**

Rename the File As Per The

**Standard Format** 

#### **Standard Format:**

TopicName\_Date (ddmmyy)



### Step 13: Please Wait for "Changes Updated" Message



Step 14:
Your Uploaded BV Attendance will
be Visible on the Page



### **Step 15:**

Repeat from Step 7 – 14 to Upload

Another BV Attendance Sheet



Step 16:
Click On Log Out



### **Step 17:**

**Logged Out Success Fully.** 

### **Hare Krishna**