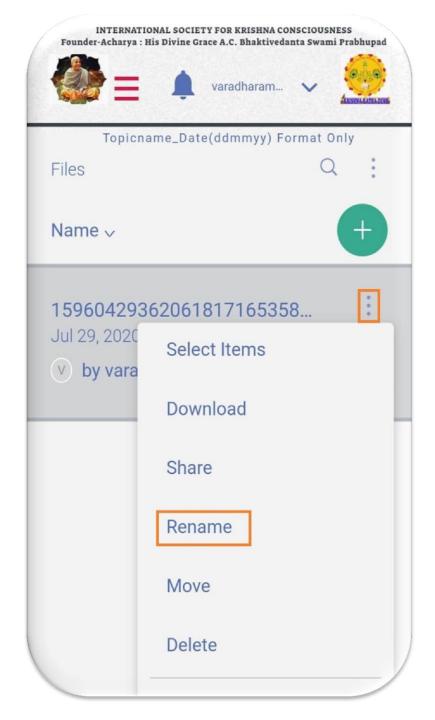

# Step 11: To Rename the File, Click On : Select Rename Option

### **Step 12:**

Rename the File As Per The

**Standard Format** 

#### **Standard Format:**

TopicName\_Date (ddmmyy)