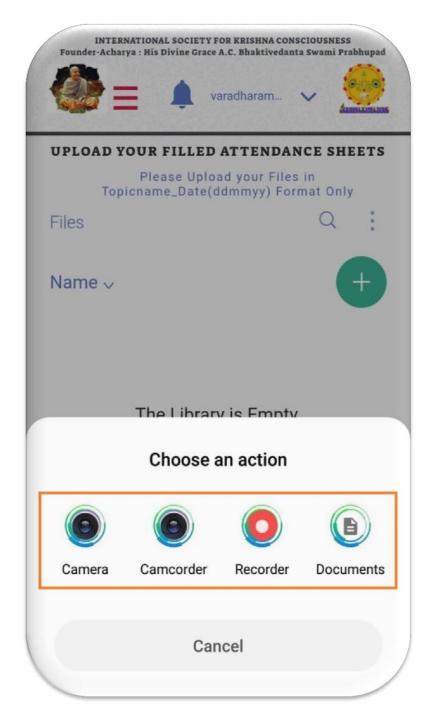

### Step 8:

**Select Your Option From The** 

**Available List** 

(Camera Option – Selected for Demo)

| •         |                          | BHAKI   | TVRIKSHA KI      | D-ATTEN           | ANCE SHEET     | DATE      | -     |  |
|-----------|--------------------------|---------|------------------|-------------------|----------------|-----------|-------|--|
| PLECT 20  |                          | □ NORTH | G SOUTH          | □ EAST            | □ west         |           |       |  |
| NUMBER DE |                          |         |                  |                   |                |           |       |  |
|           | NAME OF THE PARTICIPANTS |         |                  | CONTACT NO.       |                |           |       |  |
|           |                          |         |                  | CHARRA NAME       |                | SIGNATURE |       |  |
|           |                          |         |                  |                   |                |           |       |  |
|           |                          |         |                  |                   |                |           |       |  |
|           |                          |         |                  |                   |                |           |       |  |
|           |                          |         |                  |                   |                |           |       |  |
|           |                          |         |                  |                   |                |           |       |  |
|           |                          |         |                  |                   |                |           |       |  |
|           |                          |         |                  |                   |                |           | lieh. |  |
|           |                          |         |                  |                   |                |           |       |  |
|           |                          |         |                  |                   |                |           |       |  |
|           | 19415                    |         |                  |                   |                |           | HILE  |  |
|           |                          |         |                  |                   |                |           |       |  |
|           |                          |         |                  |                   |                |           |       |  |
| OF PARTI  | CPANTS                   |         |                  | FACILITAT         | OR'S SIGNATURE |           |       |  |
|           |                          |         | Office Committee | MICROS TO BOAT TO |                |           |       |  |
| r         | P                        |         | 92               | 15                | AN             | P         | HB    |  |
| The L     |                          |         |                  | 100               |                |           |       |  |
|           |                          |         |                  |                   |                |           |       |  |
|           |                          |         |                  |                   |                |           |       |  |
|           |                          |         | Pho              | to                | Port           | rait      | S     |  |
|           |                          |         |                  |                   |                |           |       |  |
|           |                          |         |                  |                   |                |           |       |  |
|           |                          |         |                  |                   |                |           |       |  |
| 1         |                          |         |                  | 1                 | i i            |           |       |  |
| 1         |                          |         |                  | 1                 |                | ( +       | ٦     |  |
| /         |                          |         |                  |                   |                |           |       |  |