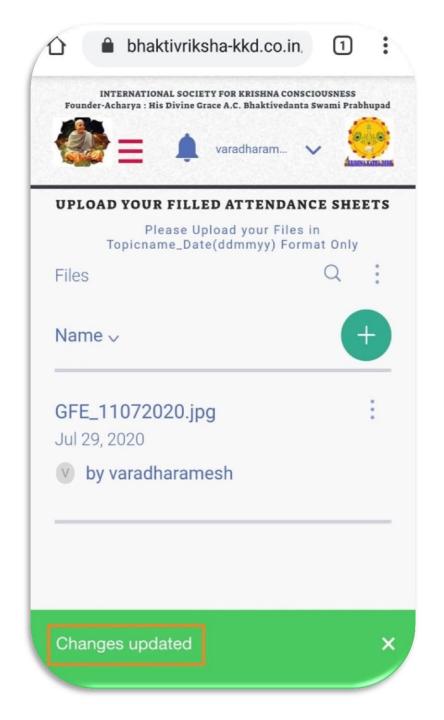

### Step 13: Please Wait for "Changes Updated" Message

Step 14:
Your Uploaded BV Attendance will
be Visible on the Page