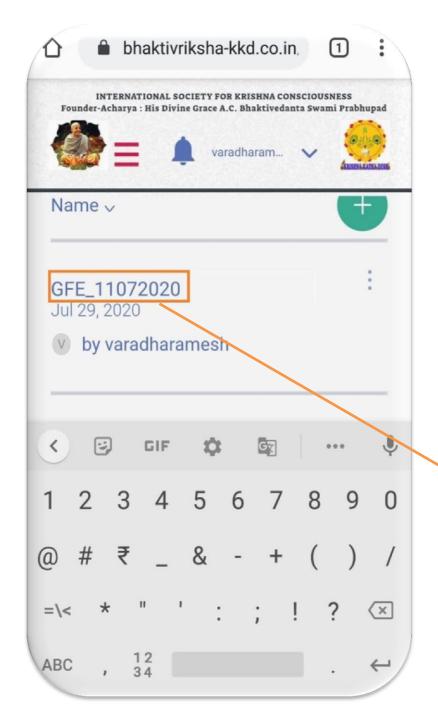

### **Step 12:**

Rename the File As Per The

**Standard Format** 

#### **Standard Format:**

TopicName\_Date (ddmmyy)