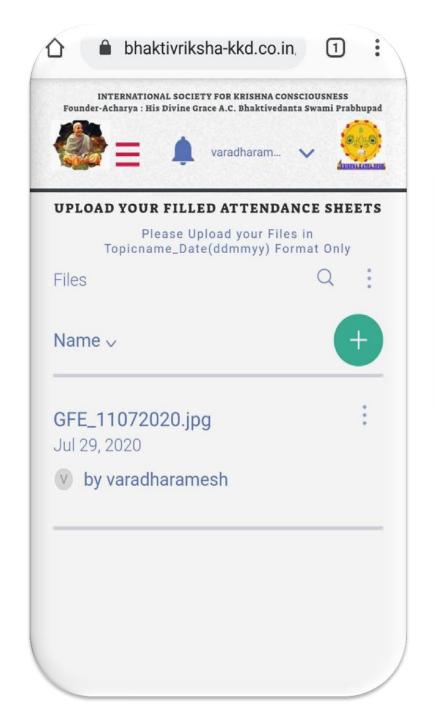

### Step 6:

**ATTENDANCE SHEETS Page** 

**Select FILLED ATTENDANCE SHEETS** 

#### **Standard Format:**

TopicName\_Date (ddmmyy)