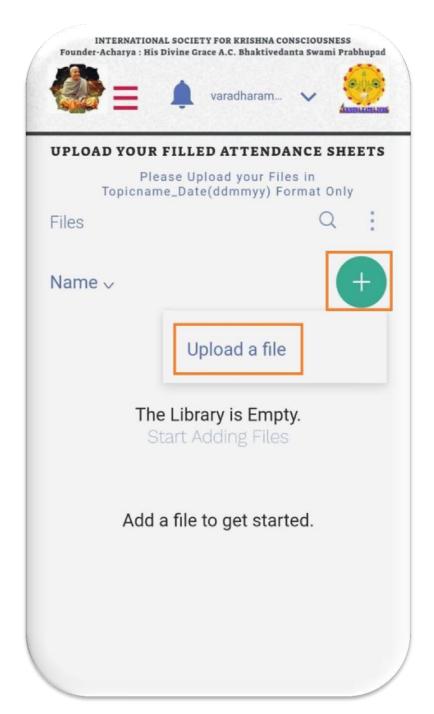

* 

Year 2022 - 222 BV

### Step 1:

**Logon The Website Using The Url:** 

www.bhaktivriksha-kkd.co.in





WELCOME TO BHAKTI VRIKSHA KKD

OUR VISION

Year 2022 - 222 BV

### Step 2:

Click Log In Here – Available On

**The Right Top Corner** 



### Step 3:

**Enter Your Chakra Login Credentials** 

(Each Chakra Will Be Given A

**Separate Login ID & Password)** 





WELCOME TO BHAKTI VRIKSHA KKD

OUR VISION
Year 2022 - 222 BV

Step 4:

**Ensure Your Login Id** 

(Chakra Name) Is Seen



### Step 5:

Click On BHAKTI VRIKSHA Menu;

**Select ATTENDANCE SHEETS** 

From The Drop-down Menu



#### ATTENDANCE SHEETS

ATTENDANCE SHEET - TEMPLATE

FILLED ATTENDANCE SHEETS



©2018 by www.bhaktivriksha-kkd.co.in.



### Step 6:

**ATTENDANCE SHEETS Page** 

**Select FILLED ATTENDANCE SHEETS** 







### Step 8:

**Select Your Option From The** 

**Available List** 

(Camera Option – Selected for Demo)

| •         |                          | BHAKI   | TVRIKSHA KI      | D-ATTEN           | ANCE SHEET     | DATE      | -     |  |
|-----------|--------------------------|---------|------------------|-------------------|----------------|-----------|-------|--|
| PLECT 20  |                          | □ NORTH | G SOUTH          | □ EAST            | □ west         |           |       |  |
| NUMBER DE |                          |         |                  |                   |                |           |       |  |
|           | NAME OF THE PARTICIPANTS |         |                  | CONTACT NO.       |                |           |       |  |
|           |