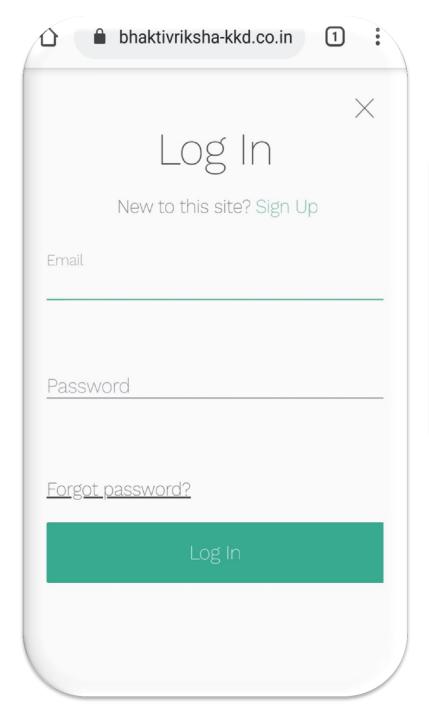

### Step 2:

Click Log In Here – Available On

**The Right Top Corner** 

### Step 3:

**Enter Your Chakra Login Credentials** 

(Each Chakra Will Be Given A

**Separate Login ID & Password)** 

WELCOME TO BHAKTI VRIKSHA KKD

OUR VISION
Year 2022 - 222 BV

Step 4:

**Ensure Your Login Id** 