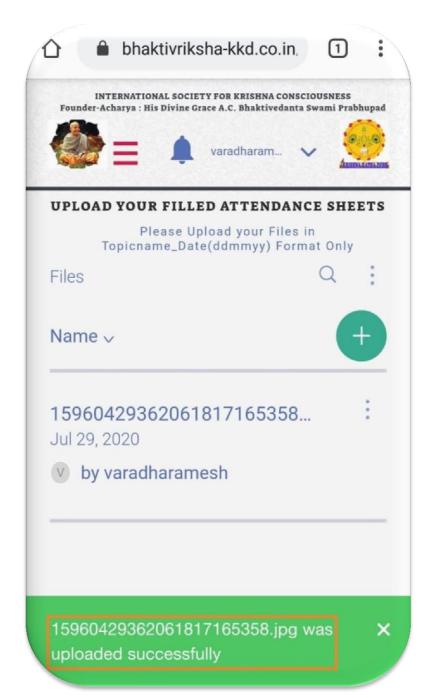

|         |                  |                   |                |           |       |  |
|           |                          |         |                  |                   |                |           |       |  |
|           |                          |         |                  |                   |                |           |       |  |
| 1         |                          |         |                  | 1                 | i i            |           |       |  |
| 1         |                          |         |                  | 1                 |                | ( +       | ٦     |  |
| /         |                          |         |                  |                   |                |           |       |  |

### Step 9: Take Snap-Shot of Your BV Attendance Sheet



# Step 10: Please Wait For "Uploaded Successfully" Message



# Step 11: To Rename the File, Click On : Select Rename Option



### **Step 12:**

Rename the File As Per The

**Standard Format** 

#### **Standard Format:**

TopicName\_Date (ddmmyy)



### Step 13: Please Wait for "Changes Updated" Message



Step 14:
Your Uploaded BV Attendance will
be Visible on the Page



### **Step 15:**

Repeat from Step 7 – 14 to Upload

Another BV Attendance Sheet



Step 16:
Click On Log Out



### **Step 17:**

**Logged Out Success Fully.** 

### **Hare Krishna**