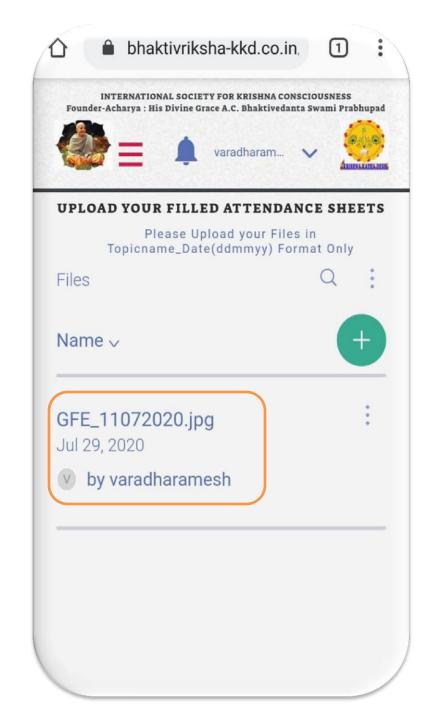

### Step 13: Please Wait for "Changes Updated" Message

Step 14:
Your Uploaded BV Attendance will
be Visible on the Page