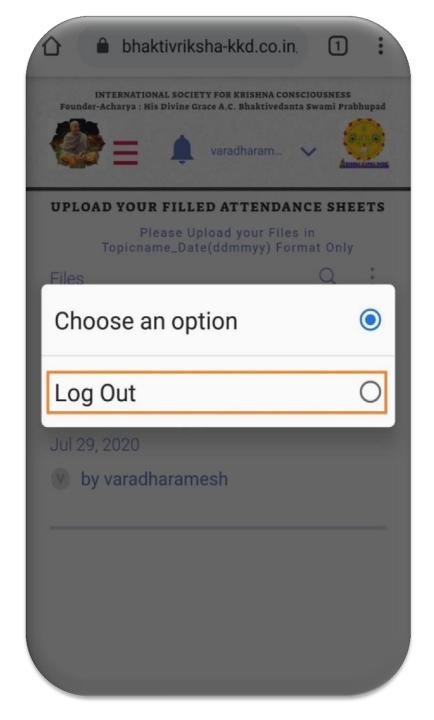

### **Step 15:**

Repeat from Step 7 – 14 to Upload

Another BV Attendance Sheet

Step 16:
Click On Log Out